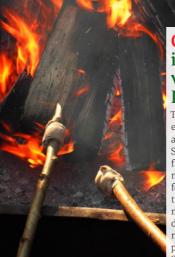

### A Romantic Christmas Night in the Forest

Christmas and forest ...

... just belong together, don't they? And to enjoy this experience at first hand you can go to Johanniskreuz at the heart of the Palatinate Forest on the 3rd weekend of Advent. Here, at the info centre Haus der Nachhaltigkeit", there are 70 Christmas stalls with savoury and sweet treats, as well as examples of typical regional craftsmanship from the biosphere reserve Palatinate Forest-Vosges du Nord. Especially for children, there are pony rides and a roundabout. And of course, mulled wine will not be missing-offered by us in organic quality and served in the rustic Palatinate wine glasses - the Mini-Urschoppen.

Brass and alpine horns set the musical scene for this festival and in the darkness of night, the market is illuminated with torches and fires and on Saturday evening acrobats of fire show their art.