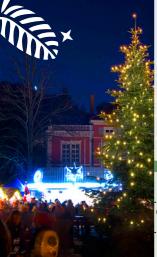

# Christmas in Speyer

#### 26.11.18 - 06.01.19

Christmas and New Year Market and the ice rink at the Altpörtel

11 - 21 hrs | 24.12.: 10 hrs -13 hrs | closed on 25th and 26th Dec. |

closed on 25th and 26th Dec. | 31.12.: 11 hrs - 15 hrs | 01.01.19: 13 - 21 hrs

Arts and Crafts Market / Christmas market of the twin cities on the first three Advent weekends in the Rathaus- and Kulturhof